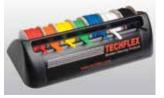

## For By-The-Foot Sales and Easy Access Display Rack - DSN0.00BK

## Spool and product management is now simpler and more efficient than ever. Our new display/dispenser rack allows easy control of sleeving inventories and provides a controlled system of neatly dispensing directly from the spools. The rack is constructed from tough ABS plastic, with plenty of room for a wide range of products. The spools simply drop into the preformed slots and turn freely for dispensing. Full visibility and access ensures easy management of remaining inventory and simple drop-in replacement of empty spools.

Braided Sleeving Products

\*Slot Wall

\*Grid Wall

The display rack holds up to 6 shop spools.

Space saving, easy access design

www.techflex.com

Engineered for easy and secure wall mounting

Counter