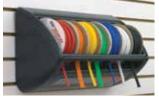

## Spool and product management is now simpler and more efficient than ever. Our new display/dispenser rack allows easy control of sleeving inventories and provides a controlled system of neatly dispensing directly from the spools. The rack is constructed from tough ABS plastic, with plenty of room for a wide range of products. The spools simply drop into the preformed slots and turn freely for dispensing. Full visibility and access ensures easy management of remaining inventory and simple drop-in replacement of empty spools.

Braided Sleeving Products

\*Slot Wall

\*Grid Wall

The display rack holds up to 6 shop spools.

Space saving, easy access design

www.techflex.com

Engineered for easy and secure wall mounting

Counter