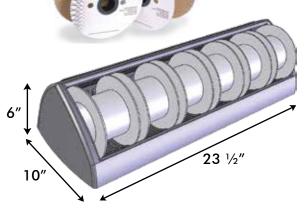

## Spool and product management is now simpler and more efficient than ever. Our new display/dispenser rack allows easy control of sleeving inventories and provides a controlled system of neatly dispensing directly from the spools. The rack is constructed from tough ABS plastic, with plenty of room for a wide range of products. The spools simply drop into the preformed slots and turn freely for dispensing. Full visibility and access ensures easy management of remaining inventory and simple drop-in replacement of empty spools.

Braided Sleeving Products

\*Slot Wall

\*Grid Wall

The display rack holds up to 6 shop spools.

Space saving, easy access design

www.techflex.com

Engineered for easy and secure wall mounting

Counter