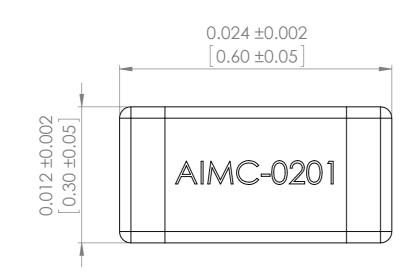

| UNLESS OTHERWISE SPECIFIED:<br>DIMENSIONS ARE IN INCH(MM)<br>SURFACE FINISH:<br>TOLERANCES:<br>LINEAR:<br>ANGULAR: |         |     | FINISH: |      |           |  | DEBUR AND<br>BREAK SHARP<br>EDGES |
|--------------------------------------------------------------------------------------------------------------------|---------|-----|---------|------|-----------|--|-----------------------------------|
|                                                                                                                    | NAME    | SIG | NATURE  | DATE |           |  |                                   |
| DRAWN                                                                                                              | SAAZVAT |     |         |      |           |  |                                   |
| CHK'D                                                                                                              | XXXXXX  |     |         |      |           |  |                                   |
| APPV'D                                                                                                             |         |     |         |      |           |  |                                   |
| MFG                                                                                                                |         |     |         |      |           |  |                                   |
| Q.A                                                                                                                |         |     |         |      | MATERIAL: |  |                                   |
|                                                                                                                    |         |     |         |      |           |  |                                   |
|                                                                                                                    |         |     |         |      |           |  |                                   |
|                                                                                                                    |         |     |         |      | WEIGHT:   |  |                                   |