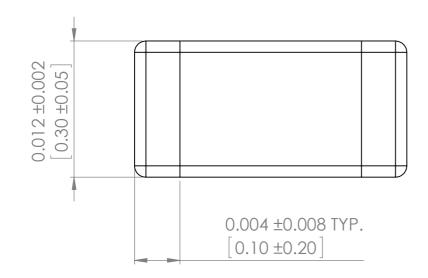

| UNLESS OTHERWISE SPECIFIED:<br>DIMENSIONS ARE IN INCH(MM)<br>SURFACE FINISH:<br>TOLERANCES:<br>LINEAR:<br>ANGULAR: |         |     | FINISH: |      |           |  | DEBUR AND<br>BREAK SHARP<br>EDGES |
|--------------------------------------------------------------------------------------------------------------------|---------|-----|---------|------|-----------|--|-----------------------------------|
|                                                                                                                    | NAME    | SIG | NATURE  | DATE |           |  |                                   |
| DRAWN                                                                                                              | SAAZVAT |     |         |      |           |  |                                   |
| CHK'D                                                                                                              | XXXXXX  |     |         |      |           |  |                                   |
| APPV'D                                                                                                             |         |     |         |      |           |  |                                   |
| MFG                                                                                                                |         |     |         |      |           |  |                                   |
| Q.A                                                                                                                |         |     |         |      | MATERIAL: |  |                                   |
|                                                                                                                    |         |     |         |      |           |  |                                   |
|                                                                                                                    |         |     |         |      |           |  |                                   |
|                                                                                                                    |         |     |         |      | WEIGHT:   |  |                                   |